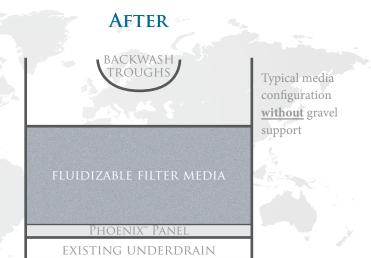

#### PHOENIX<sup>™</sup> PANELS

✓ Eliminates the need for gravel

WHEELER BOTTOM

- ✓ Installs directly over existing filter underdrain system
- Has the capability of adding air to an existing system

✓ Improves backwash flow distribution

CLAY TILE BLOCK

- Provides longer filter runs and lower turbidity
- Demolition of existing underdrain not required

# THE PHOENIX PANEL

GRAVEL ELIMINATION SYSTEM