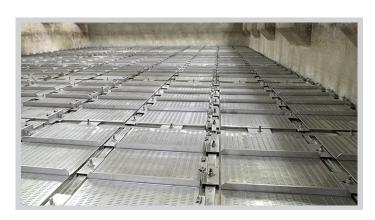

## WHAT WOULD YOU DO WITH ADDITIONAL DEPTH IN YOUR FILTERS?

Phoenix<sup>™</sup> Panel installation in progress. Time required is 3 days.

Phoenix<sup>™</sup> Panel installation complete.