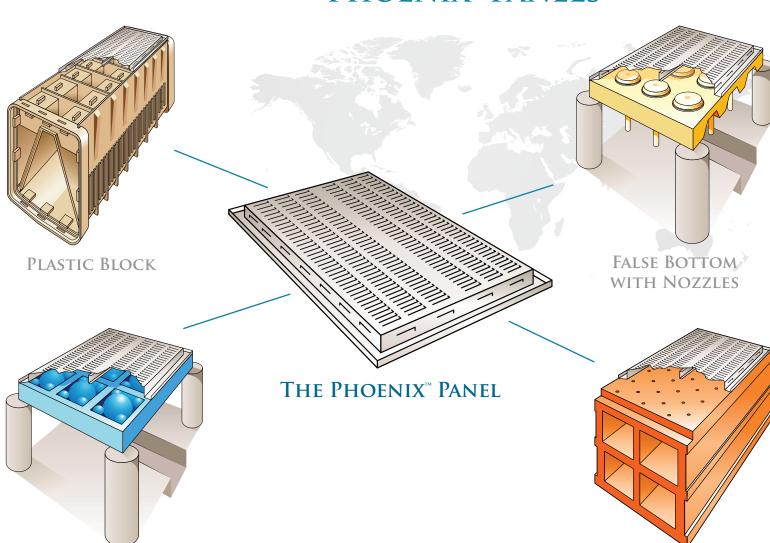

### THE PHOENIX PANEL

GRAVEL ELIMINATION SYSTEM

### WE COVER THEM ALL

WITH THE PHOENIX PANELS

#### PHOENIX<sup>™</sup> PANELS

✓ Eliminates the need for gravel

WHEELER BOTTOM

- ✓ Installs directly over existing filter underdrain system
- Has the capability of adding air to an existing system

✓ Improves backwash flow distribution

CLAY TILE BLOCK

- Provides longer filter runs and lower turbidity
- Demolition of existing underdrain not required