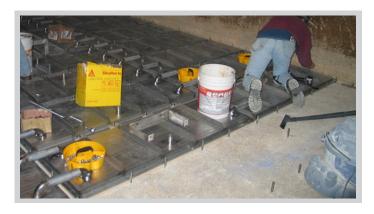

## WHAT WOULD YOU DO WITH ADDITIONAL DEPTH IN YOUR FILTERS?

Phoenix<sup>™</sup> Panel installation in progress. Time required is 3 days.

Phoenix<sup>™</sup> Panel installation complete.