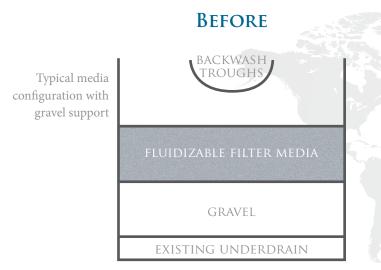

#### PHOENIX<sup>™</sup> PANELS

✓ Eliminates the need for gravel

WHEELER BOTTOM

- ✓ Installs directly over existing filter underdrain system
- Has the capability of adding air to an existing system

✓ Improves backwash flow distribution

CLAY TILE BLOCK

- Provides longer filter runs and lower turbidity
- Demolition of existing underdrain not required

# THE PHOENIX PANEL

GRAVEL ELIMINATION SYSTEM