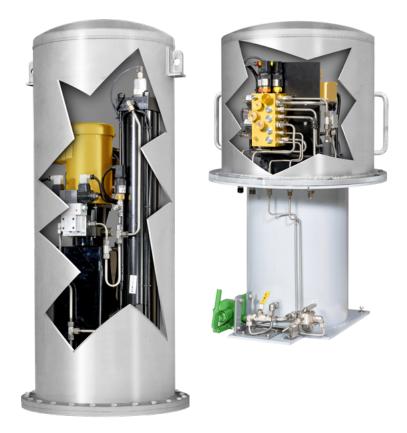

providing safe operation of critical water systems where failure is not an option.

tridentactuatorsinc.com 914-698-2650 actuators@tridentactuatorsinc.com



#### **ABOUT TRIDENT ACTUATORS**

Trident Actuators custom designs and builds Electro-Hydraulic Actuators and Control Panels for the critical operation of valves and gates.

Trident Actuators are installed throughout North America and International municipal water and wastewater treatment facilities, pumping stations, and combined sewer overflow systems. Trident has a wellearned reputation for safety, reliability and virtually maintenance free operation.

With installations in large to smaller capacity treatment plants to pump station applications, Trident Actuators are the gold standard among Municipalities.

#### **A LOOK INSIDE**





### **TYPICAL APPLICATIONS**

- Fail-Safe Pump Control Valves
- Fail-Safe on Command Influent Gates
- Fail-Set Effluent Gates
- Modulating Throttling Gates
- In-Line Sewer Storage Gates
- Flood Control
- Seismic Shut Down Valves and Gates
- Any application that controls the flow of fluids

WHY TRIDENT?

Trident Actuators can be:

- Self-contained Unit / Unitized
- Split-system unit
- Used to operate all types of valves and gates
- Linear and rotary operation
- Fail-Safe
- NEMA 6P submersible
- NEMA 7 explosion proof
- Customized for travel speeds
- Adjustable to operate valves and gates from three seconds to 30 minutes for both fail-safe and normal operation.

Trident Control Panels are built to UL508 Standards and have many standard and custom features available.



- 30+ years of exp